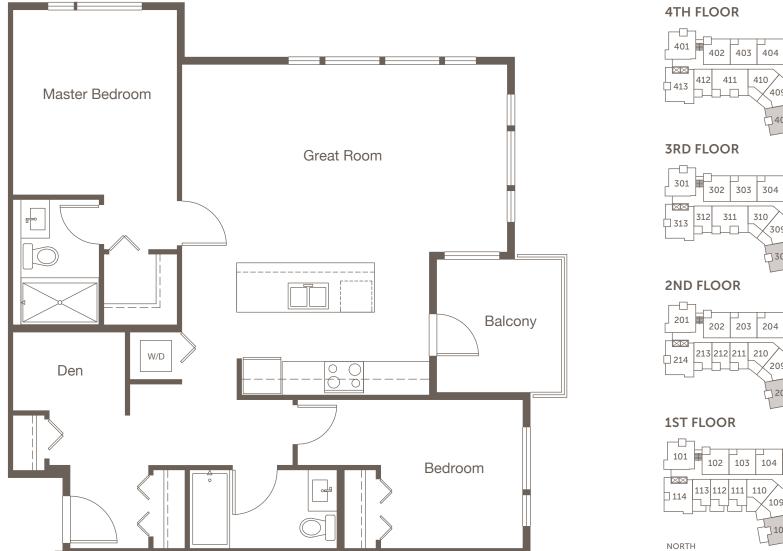

## Plan E 2 Bed + 2 Bath + Den | 1,024 SF

In our continuing effort to improve and maintain the high standard of the Sunstone Village development, the developer reserves the right to modify or change plans, specifications, features and prices without notice. Materials may be substituted with equivalent or better at the developer's sole discretion. All dimensions and sizes are approximate and are based on Architectural measurements. As reverse and/or mirrored plans occur throughout the development, please see architectural plans. Renderings are an artist's conception and are intended as a general reference only. Please refer to disclosure statement for specific offering details. E.&O.E.