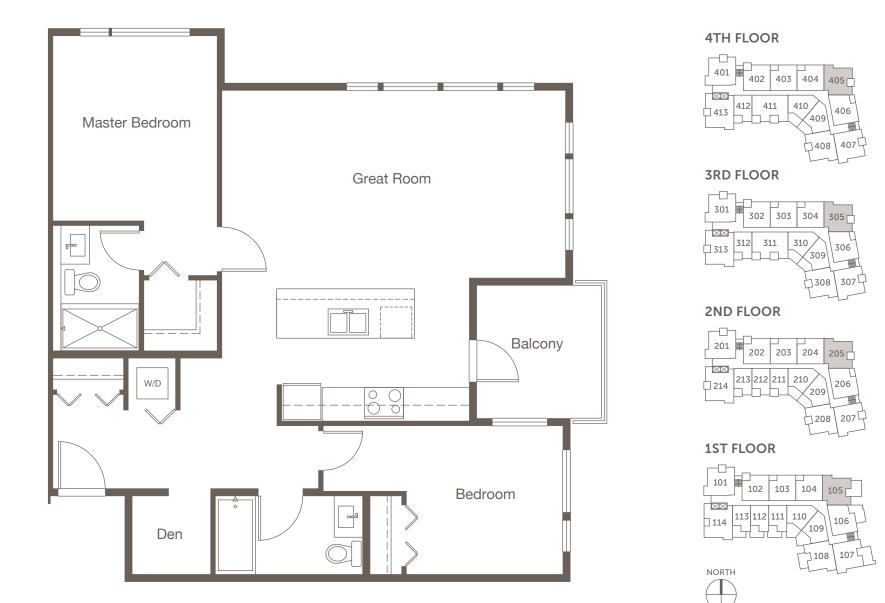

## Plan F 2 Bed + 2 Bath + Den | 1,029 SF

DELSOM DEVELOPMENTS

In our continuing effort to improve and maintain the high standard of the Sunstone Village development, the developer reserves the right to modify or change plans, specifications, features and prices without notice. Materials may be substituted with equivalent or better at the developer's sole discretion. All dimensions and sizes are approximate and are based on Architectural measurements. As reverse and/or mirrored plans occur throughout the development, please see architectural plans. Renderings are an artist's conception and are intended as a general reference only. Please refer to disclosure statement for specific offering details. E.&O.E.